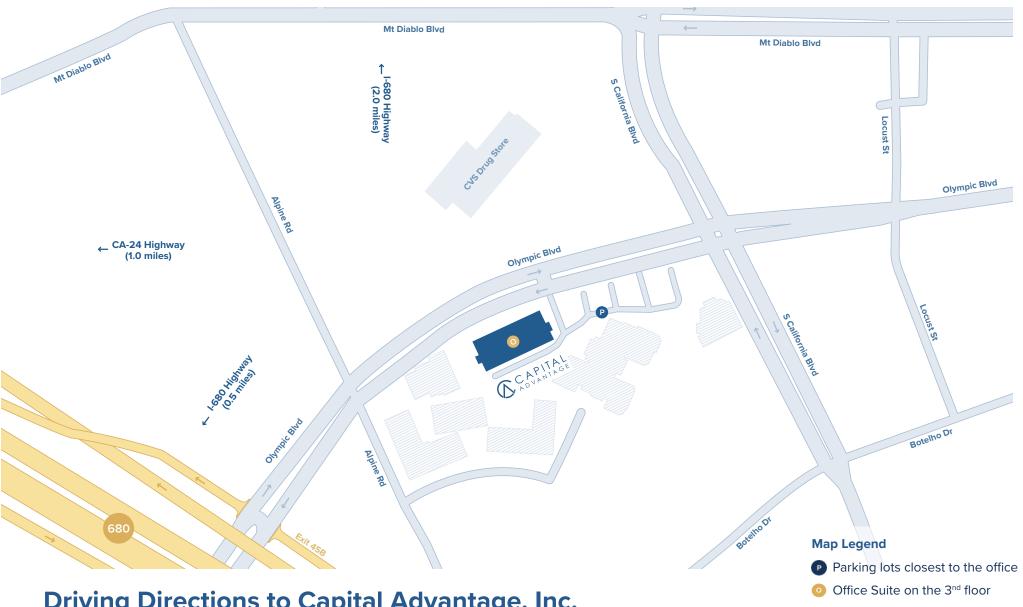

# **Driving Directions to Capital Advantage, Inc.**

## From Oakland: Take Highway CA-24 East

- Use 3rd from right lane to take Exit 15A for I-680 S toward San Jose/Mt Diablo Blvd
- Keep left to continue on **Exit 15B**, follow signs to Mt Diablo Blvd
- Continue on Mt Diablo Blvd
- Turn right onto Alpine Rd
- Turn left onto Olympic Blvd
- Destination will be on your right
- At **1855 Olympic Blvd**, turn right into parking lot

### From Danville: Take Highway I-680 North

- Take Exit 45B for Olympic Blvd
- Turn right onto Olympic Blvd
- Destination will be on your right
- At **1855 Olympic Blvd**, turn right into parking lot

#### From Concord: Take Highway I-680 (or CA-242) South

- Take Exit 45B for Olympic Blvd
- Use two left lanes to turn left onto Olympic Blvd
- Destination will be on your right
- At **1855 Olympic Blvd**, turn right into parking lot

#### **Parking & Elevator**

Elevator to 3rd floor available from both garage under building and first floor entrance from street. Accessible parking available in garage.