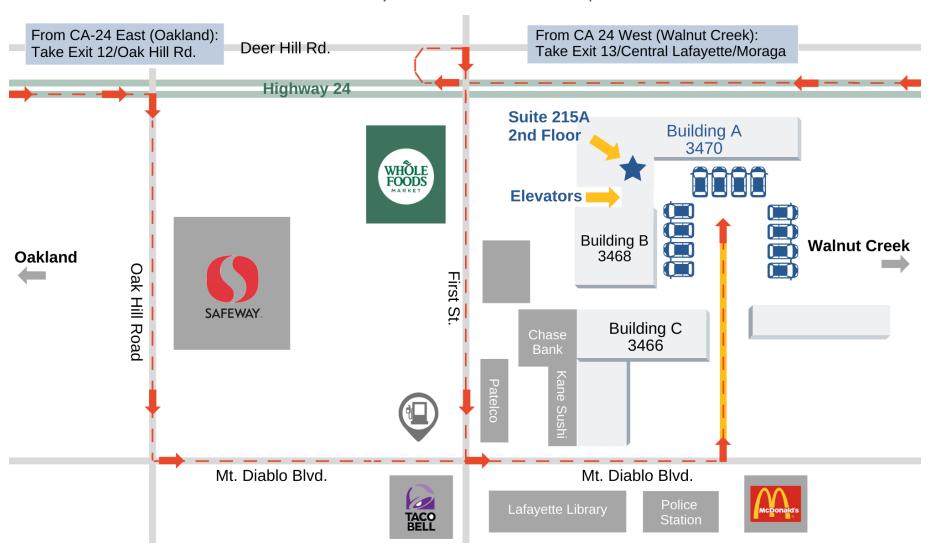

## Driving Directions to Capital Advantage, Inc.

3470 Mt. Diablo Blvd., Suite A215 (2nd Floor) Lafayette, CA · 925.299.1500

• **Elevators** are available.

## From Oakland: Take CA Highway 24 East

- Take Exit 12/Oak Hill Rd. (toward Central Lafayette)
- Turn Right onto Oak Hill Rd.
- Turn Left onto Mt. Diablo Blvd.
- The Corporate Terrace Office Complex will be on your left.
- Drive to the top of the parking lot.
- We are in Building A, Suite 215 (2nd floor).

## From Walnut Creek: Take CA Highway 24 West

- Take Exit 13/Central Lafayette/Moraga.
- Turn right onto Deer Hill Rd.
- Turn right onto First St.
- Turn left onto Mt. Diablo Blvd.
- The Corporate Terrace Office Complex will be on your left.
- Drive to the top of the parking lot.
- We are in Building A, Suite 215 (2nd floor).