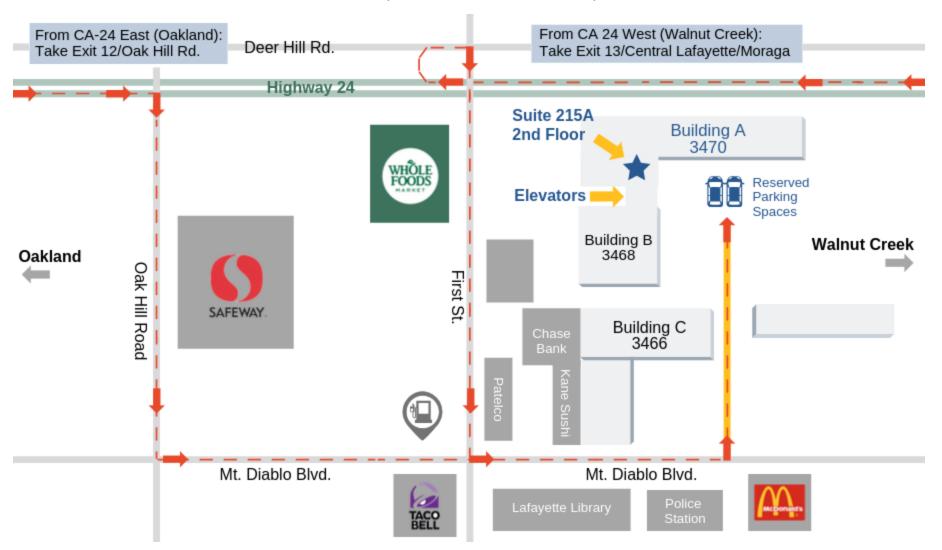

## Driving Directions to Capital Advantage, Inc.

3470 Mt. Diablo Blvd., Suite A215 (2nd Floor) Lafayette, CA · 925.299.1500

- Reserved Parking Spaces are available for Capital Advantage Clients (spaces #154/155).
- **Elevators** are available.

## From Oakland: Take CA Highway 24 East

- Take Exit 12/Oak Hill Rd. (toward Central Lafayette)
- Turn Right onto Oak Hill Rd.
- Turn Left onto Mt. Diablo Blvd.
- The Corporate Terrace Office Complex will be on your left.
- Drive to the top of the parking lot.
- We are in Building A, Suite 215 (2nd floor).

## From Walnut Creek: Take CA Highway 24 West

- Take Exit 13/Central Lafayette/Moraga.
- Turn right onto Deer Hill Rd.
- Turn right onto First St.
- Turn left onto Mt. Diablo Blvd.
- The Corporate Terrace Office Complex will be on your left.
- Drive to the top of the parking lot.
- We are in Building A, Suite 215 (2nd floor).